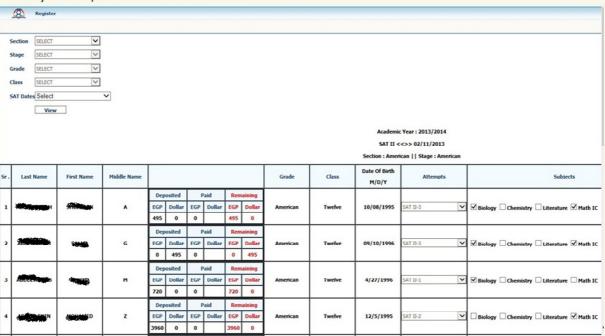

#### **Management**

Management Module acting as the brain for the system manages 17 sub modules which are Student, Parent, Staff, Time Table, Progress Control, SAT, Cambridge, Bus, Finance, Student Finance, Payroll, Inventory, Purchasing, Engineering, IT, Maintenance and Admin.