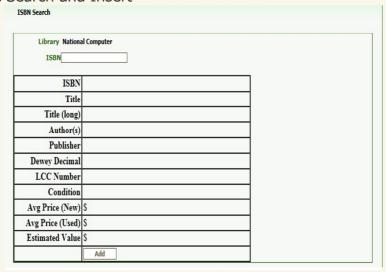

### **SchoolEveryWhere Main Features**

**SchoolEveryWhere** holds 5 main modules which are **Management**, **Staff**, **Student**, **Parent** and **Library**.

#### **Management**

Management Module acting as the brain for the system manages 17 sub modules which are Student, Parent, Staff, Time Table, Progress Control, SAT, Cambridge, Bus, Finance, Student Finance, Payroll, Inventory, Purchasing, Engineering, IT, Maintenance and Admin.