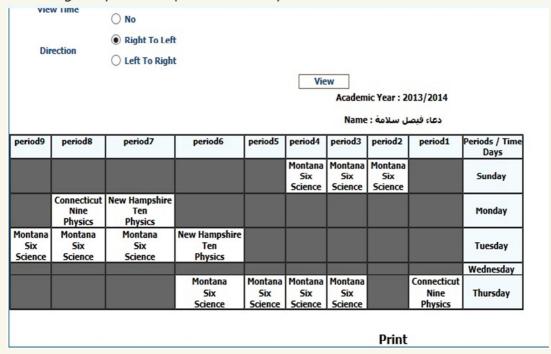

**Attendance Chart:** A single click makes a student absent or present. It generates reports of every student's attendance reviewable at any time.

**Mark-sheet Generation (Progress Control):** Mark-sheets are generated electronically with comparison of marks of each exam. Even graphical representation is also generated.