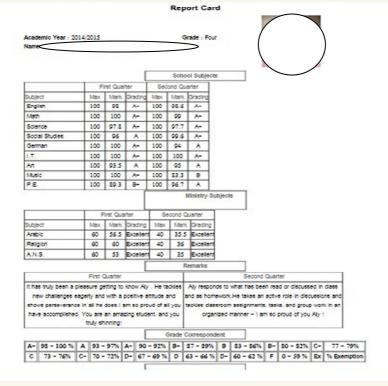

**Attendance Chart:** A single click makes a student absent or present. It generates reports of every student's attendance reviewable at any time.

**Mark-sheet Generation (Progress Control):** Mark-sheets are generated electronically with comparison of marks of each exam. Even graphical representation is also generated.