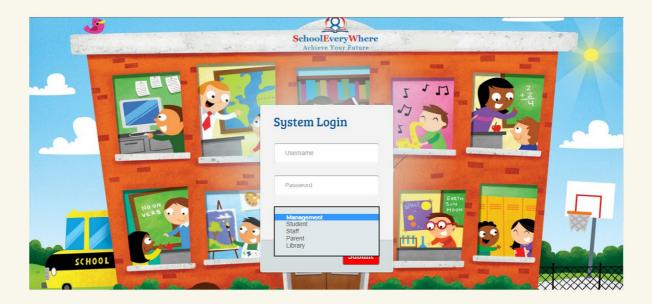

**SchoolEveryWhere** holds 5 main modules which are Management, Staff, Student, Parent and Library and each main module holds sub-modules illustrated below in the offer.

### **SchoolEveryWhere Main Features**

**SchoolEveryWhere** holds 5 main modules which are **Management**, **Staff**, **Student**, **Parent** and **Library**.