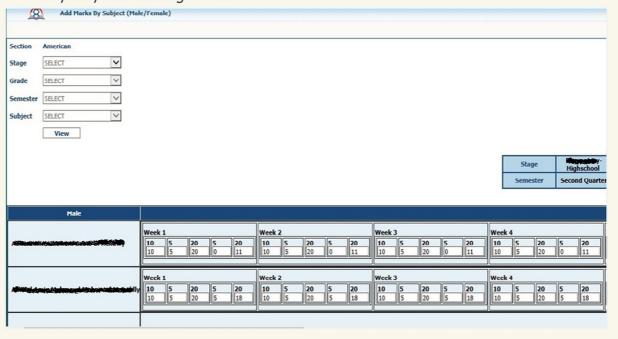

**Attendance Chart:** A single click makes a student absent or present. It generates reports of every student's attendance reviewable at any time.

**Mark-sheet Generation (Progress Control):** Mark-sheets are generated electronically with comparison of marks of each exam. Even graphical representation is also generated.