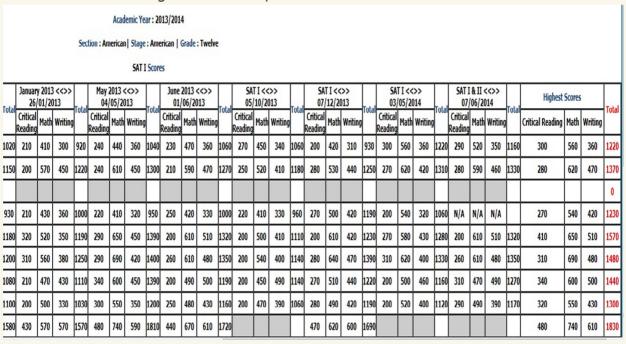

**Attendance Chart:** A single click makes a student absent or present. It generates reports of every student's attendance reviewable at any time.

**Mark-sheet Generation (Progress Control):** Mark-sheets are generated electronically with comparison of marks of each exam. Even graphical representation is also generated.