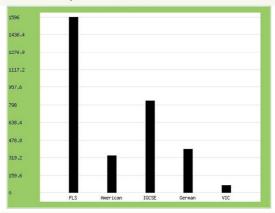

**Reports & Graphs:** Any data in the system can be analyzed, graphed and reported in the format of your choice. Administrators can effortlessly generate any type of report from their browser using **SchoolEveryWhere**.