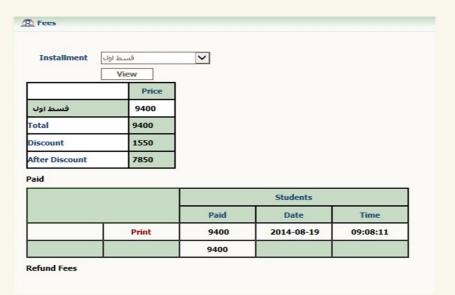

**Student's Financial Report:** Student's financial history reported in the format of your choice. Financial department can effortlessly generate a financial report history of each student from day zero till graduation.

**Examination Records:** Records of every examination conducted for each standard is maintained which makes referring past data very easy.

**Fees Collection:** Fee vouchers are generated and fee collection program can be customized according to school's rules.