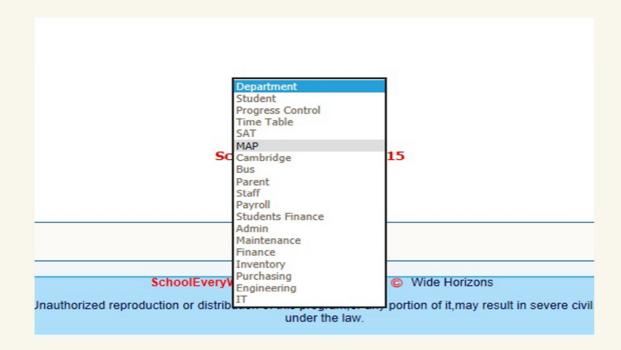

#### **Management**

Management Module acting as the brain for the system manages 17 sub modules which are Student, Parent, Staff, Time Table, Progress Control, SAT, Cambridge, Bus, Finance, Student Finance, Payroll, Inventory, Purchasing, Engineering, IT, Maintenance and Admin.