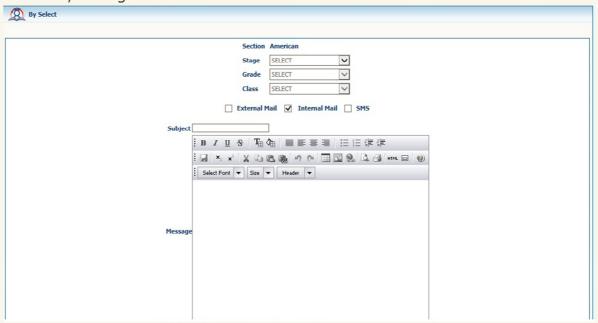

### **SchoolEveryWhere Main Features**

**Connects all Education Stakeholders: SchoolEveryWhere** makes it easy to communicate with all of the stakeholders in the educational process: Administrator, Teachers, Students and parents. Teachers can easily access pertinent student information, generate reports, collaborate with other educators or <u>develop lesson plans from virtually anywhere</u>. Parents can view or be alerted to absences, grades assignments and school events. Students can receive assistance outside of the classroom.