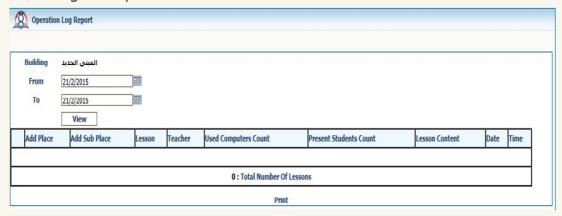

|  |
| Damage Description Add               |                                            |  |
|                                      |                                            |  |
| Damage Name Damage Place Dam         | mage Date Damage Reason Damage Description |  |
|                                      | Delete                                     |  |
|                                      |                                            |  |
|                                      |                                            |  |

Damages requests and replies



Wide range of reports



## Management - IT

- Set locations and buildings
- Internet lines
- Training courses



- Network points
- · Call requests and replies



Wide range of reports





# **Management – Maintenance**

Handle your backups and restores





- Request online help
- Submit tickets
- Search through SchoolEveryWhere manual



## Management - Admin

- Add languages
- Translate used words



- Add users groups
- Set priveleges





#### **Staff**

Staff portal where each staff can login using his unique credentials to view and communicate with school, staff, parents and students.

Each staff can do his required daily routine works and actions through simple and professional cycles using his staff portal which includes these links.

- Profile
- Change Login
- Academic Year
- Change Language
- Attendance
- Time Table
- Library
- Salary Report
- Mail Box



- Student Attendance
- Assignments
- Send To Class
- Exams Schedule
- Progress





- Print Grades
- Searc