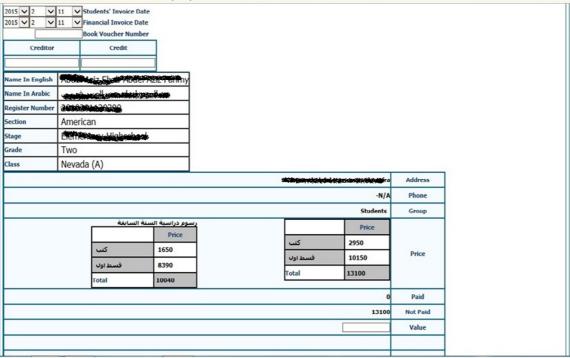

**Student's Financial Report:** Student's financial history reported in the format of your choice. Financial department can effortlessly generate a financial report history of each student from day zero till graduation.

**Cash Flow Statements:** Cash flow is made easy by automatic reporting through settled fees and payment dates.

**Student Profile:** Educators can effortlessly view all accessible Student Records including parental information, emergency contacts, disciplinary records and more! Student photograph can be updated any time.