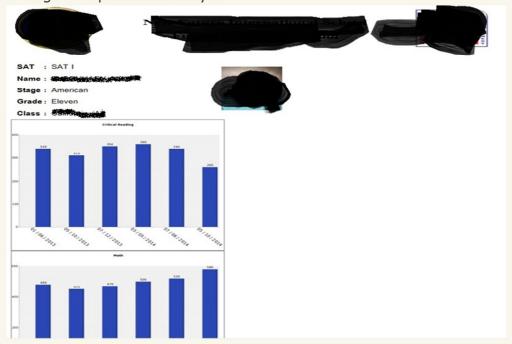

**Attendance Chart:** A single click makes a student absent or present. It generates reports of every student's attendance reviewable at any time.

**Mark-sheet Generation (Progress Control):** Mark-sheets are generated electronically with comparison of marks of each exam. Even graphical representation is also generated.