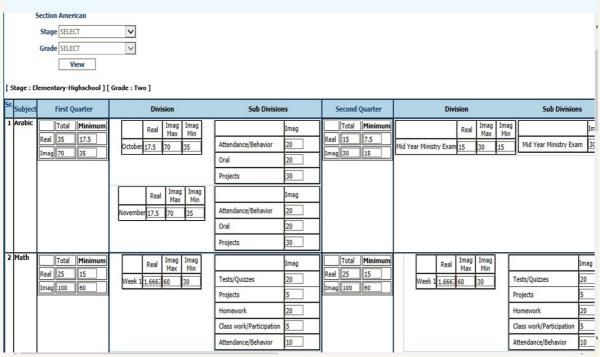

**Attendance Chart:** A single click makes a student absent or present. It generates reports of every student's attendance reviewable at any time.

**Mark-sheet Generation (Progress Control):** Mark-sheets are generated electronically with comparison of marks of each exam. Even graphical representation is also generated.

**Examination Records:** Records of every examination conducted for each standard is maintained which makes referring past data very easy.

**Fees Collection:** Fee vouchers are generated and fee collection program can be customized according to school's rules.