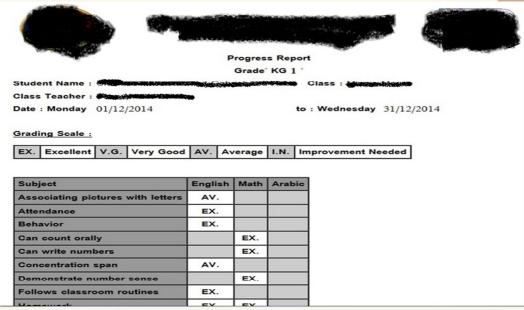

**Attendance Chart:** A single click makes a student absent or present. It generates reports of every student's attendance reviewable at any time.

**Mark-sheet Generation (Progress Control):** Mark-sheets are generated electronically with comparison of marks of each exam. Even graphical representation is also generated.