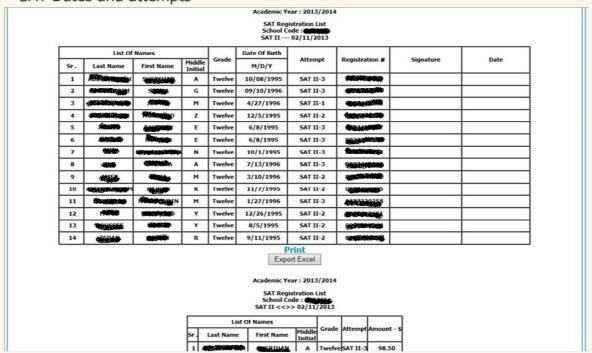

#### **Management**

Management Module acting as the brain for the system manages 17 sub modules which are Student, Parent, Staff, Time Table, Progress Control, SAT, Cambridge, Bus, Finance, Student Finance, Payroll, Inventory, Purchasing, Engineering, IT, Maintenance and Admin.