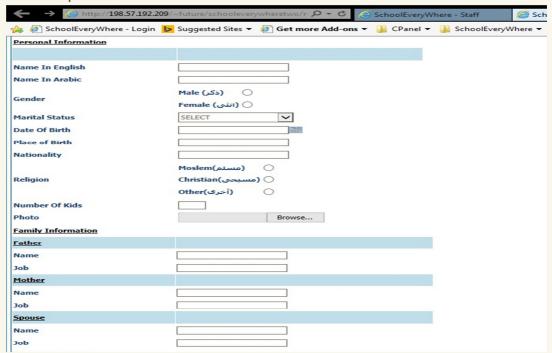

**Cash Flow Statements:** Cash flow is made easy by automatic reporting through settled fees and payment dates.

**Student Profile:** Educators can effortlessly view all accessible Student Records including parental information, emergency contacts, disciplinary records and more! Student photograph can be updated any time.