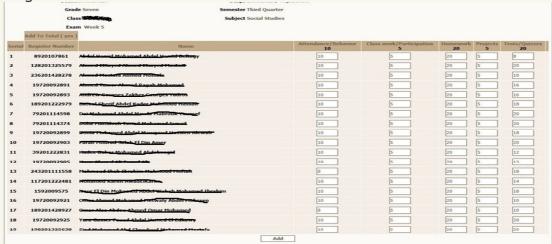

**Attendance Chart:** A single click makes a student absent or present. It generates reports of every student's attendance reviewable at any time.

**Mark-sheet Generation (Progress Control):** Mark-sheets are generated electronically with comparison of marks of each exam. Even graphical representation is also generated.

**Examination Records:** Records of every examination conducted for each standard is maintained which makes referring past data very easy.

**Fees Collection:** Fee vouchers are generated and fee collection program can be customized according to school's rules.