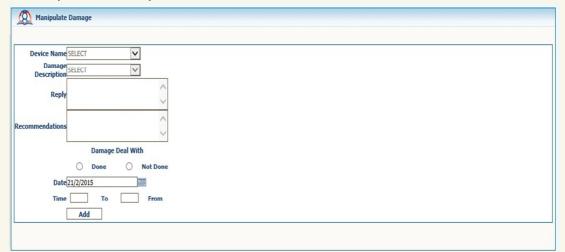

/2015  Damage Reason | 7                                          |  |
| Damage Description Add               |                                            |  |
|                                      |                                            |  |
| Damage Name Damage Place Dam         | mage Date Damage Reason Damage Description |  |
|                                      | Delete                                     |  |
|                                      |                                            |  |
|                                      |                                            |  |

Damages requests and replies



Wide range of reports



## Management - IT

- Set locations and buildings
- Internet lines
- Training courses



- Network points
- · Call requests and replies



Wide range of reports





# **Management – Maintenance**

Handle your backups and restores





- Request online help
- Submit tickets
- Search through SchoolEveryWhere manual



## Management - Admin

- Add languages
- Translate used words



- Add users groups
- Set priveleges





#### **Staff**

Staff portal where each staff can login using his unique credentials to view and communicate with school, staff, parents and students.

Each staff can do his required daily routine works and actions through simple and professional cycles using his staff portal which includes these links.

- Profile
- Change Login
- Academic Year
- Change Language
- Attendance
- Time Table
- Library
- Salary Report
- Mail Box



- Student Attendance
- Assignments
- Send To Class
- Exams Schedule
- Progress