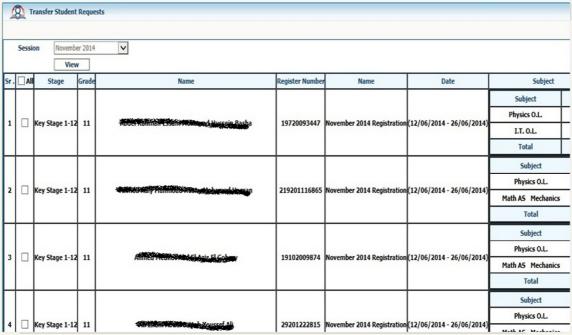

• Admissions ,transfers and promotion

| New A           | dmission Form |                         |
|-----------------|---------------|-------------------------|
|                 |               |                         |
| Admissions Info | rmation       |                         |
| Section         |               | American                |
| Stage           |               | Elementary-Highschool 🗸 |
| Grade           |               | Two                     |
| Class           |               | Nevada (A)              |
|                 |               | Avaliable               |
| File Number     |               |                         |
| Join Date       |               |                         |
| New             | 0             |                         |
| Coming From     | 0             |                         |
| Coming Back     | 0             |                         |
| Transfered      | 0             |                         |
| Promoted        | 0             |                         |
| Save Qad        | 0             |                         |
|                 |               |                         |