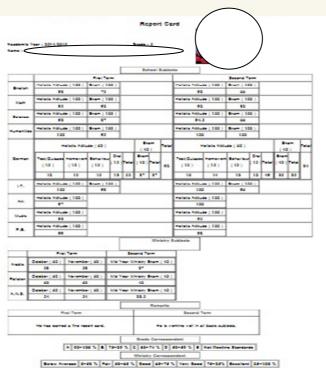

**Attendance Chart:** A single click makes a student absent or present. It generates reports of every student's attendance reviewable at any time.

**Mark-sheet Generation (Progress Control):** Mark-sheets are generated electronically with comparison of marks of each exam. Even graphical representation is also generated.