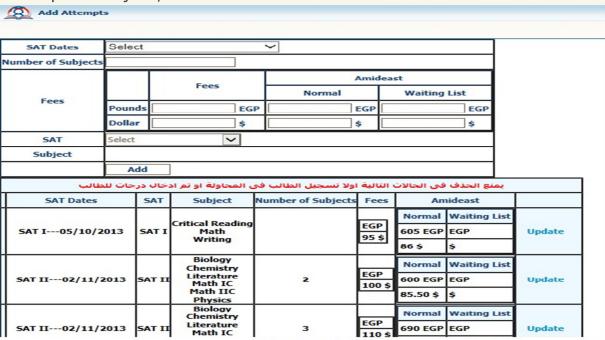

#### **Management**

Management Module acting as the brain for the system manages 17 sub modules which are Student, Parent, Staff, Time Table, Progress Control, SAT, Cambridge, Bus, Finance, Student Finance, Payroll, Inventory, Purchasing, Engineering, IT, Maintenance and Admin.